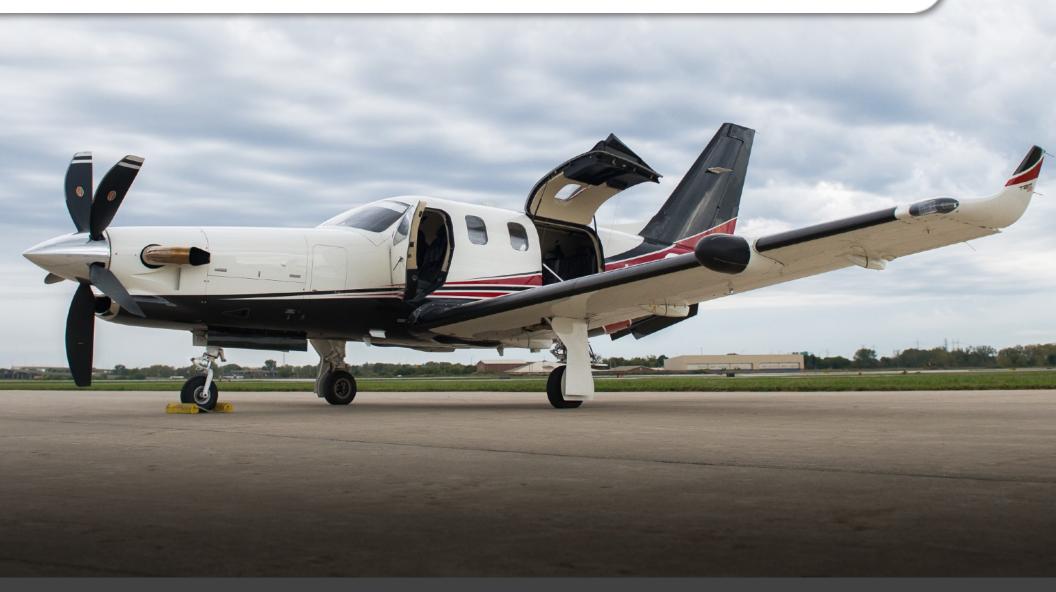

# DAHER TBM 930

SN 1196

**YEAR & MODEL: 2017** TBM 930

SERIAL NUMBER: 1196

**REGISTRATION: N813GG** 

**AIRFRAME TT: 470 SNEW** 

**ENGINES TT: 470 SNEW** 

**LOCATION: GARY, IN** 

## **EXTERIOR & PAINT:**

Original Paint in Excellent Condition

Overall White Over Dark Red and Black