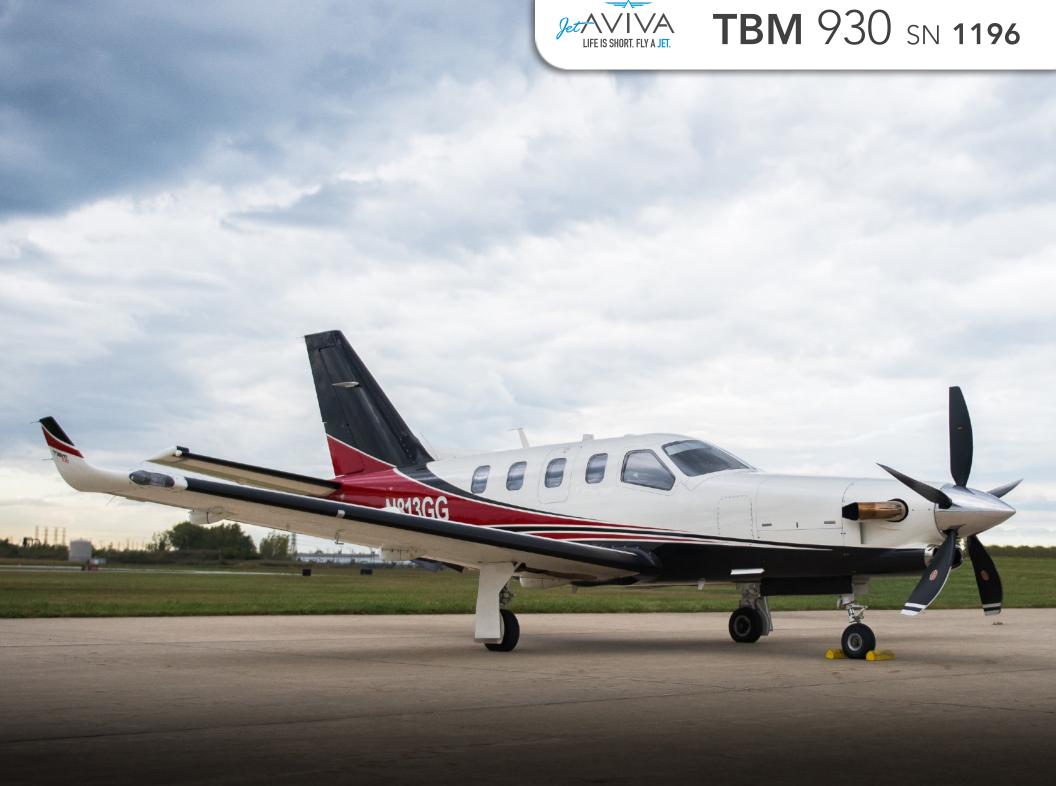

# DAHER TBM 930

SN 1196

**YEAR & MODEL: 2017** TBM 930

SERIAL NUMBER: 1196

**REGISTRATION: N813GG** 

**AIRFRAME TT: 470 SNEW** 

**ENGINES TT: 470 SNEW** 

**LOCATION: GARY, IN** 

## **EXTERIOR & PAINT:**

Original Paint in Excellent Condition

Overall White Over Dark Red and Black