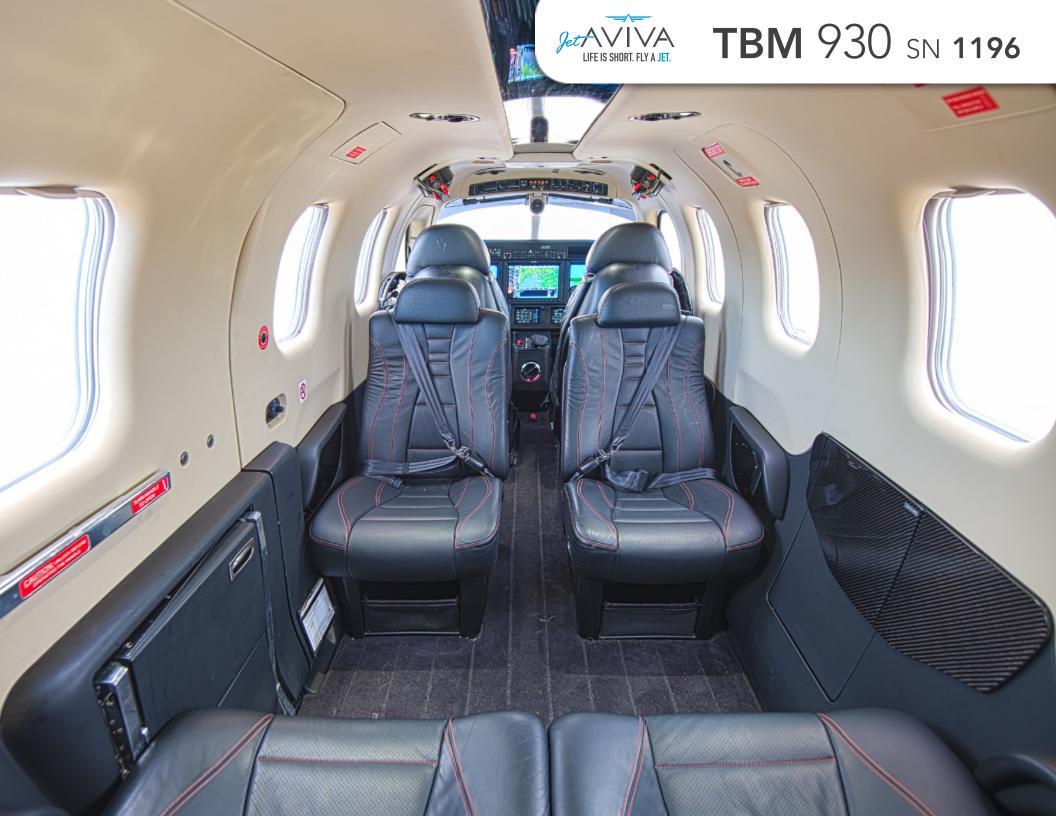

## **AVIONICS:**

Garmin G3000 Integrated Flight Deck
Three 12" LCD screens

Dual Garmin GTC-580 Touch Screen Controllers
Garmin GTX-345R ADS-B IN Transponder
Garmin GTX-33 ADS-B OUT Transponder
KN63 DME
Garmin ChartView

## **INTERIOR & CABIN:**

Club configuration in black leather with red stitching
Fold out carbon fiber executive table
Mid cabin carbon fiber storage cabinet
Bose Powered LEMO at all seats