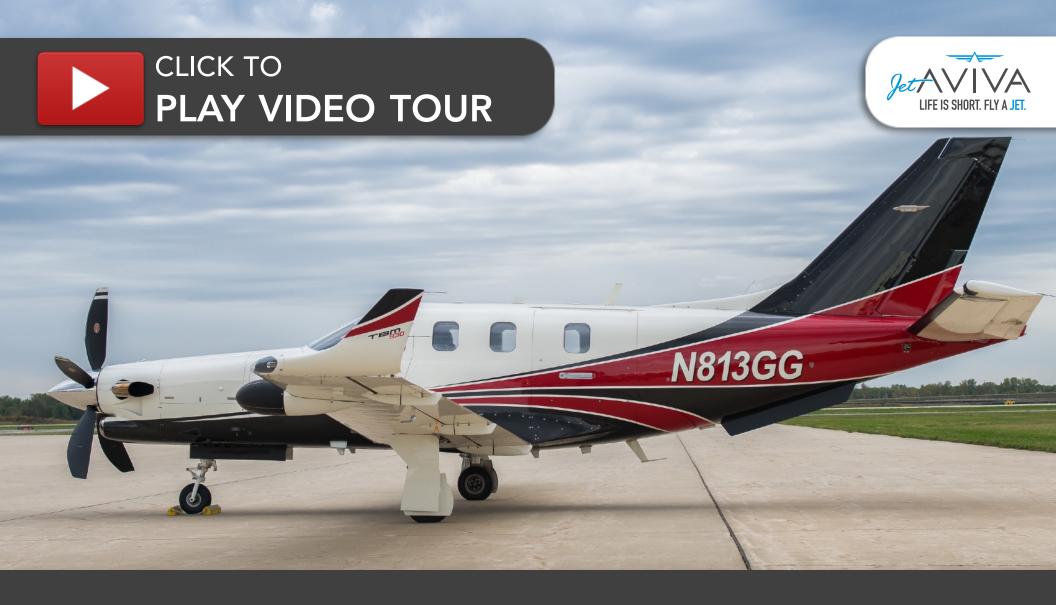

# DAHER TBM 930

SN 1196

**YEAR & MODEL: 2017** TBM 930

SERIAL NUMBER: 1196

**REGISTRATION: N813GG** 

**AIRFRAME TT: 470 SNEW** 

**ENGINES TT: 470 SNEW** 

**LOCATION: GARY, IN** 

## **EXTERIOR & PAINT:**

Original Paint in Excellent Condition

Overall White Over Dark Red and Black