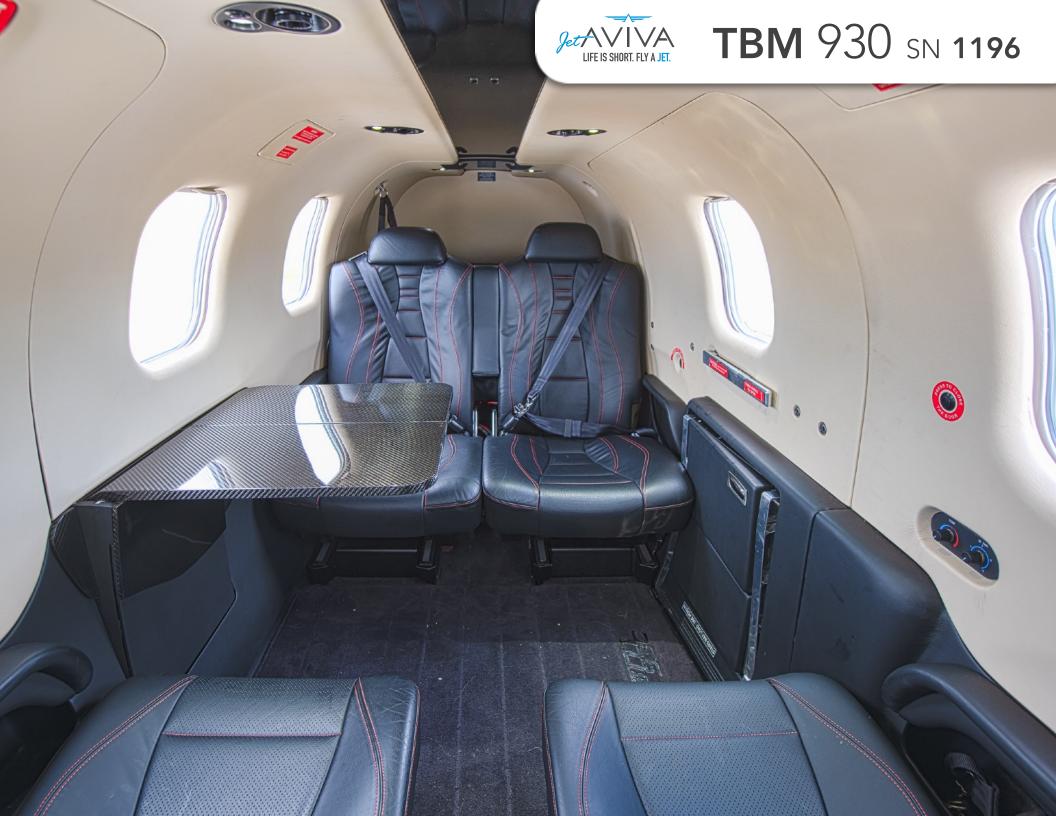

## **INTERIOR & CABIN:**

Club configuration in black leather with red stitching
Fold out carbon fiber executive table
Mid cabin carbon fiber storage cabinet
Bose Powered LEMO at all seats