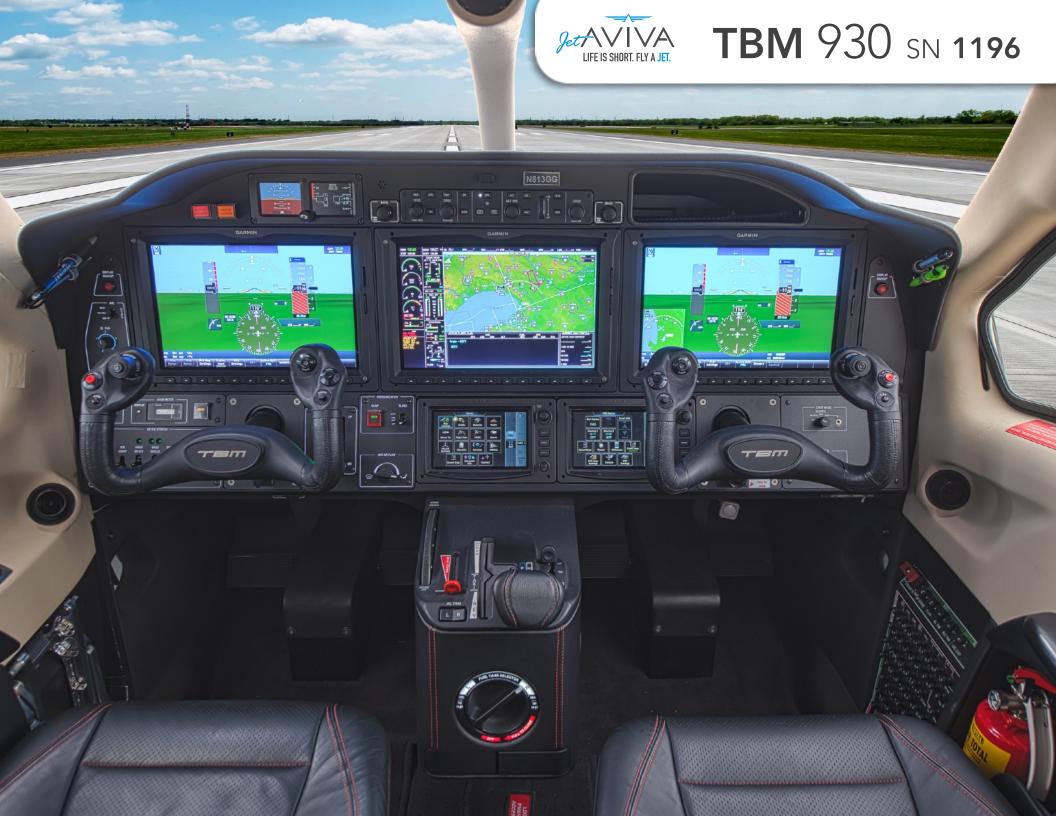

## **AVIONICS:**

Garmin G3000 Integrated Flight Deck
Three 12" LCD screens

Dual Garmin GTC-580 Touch Screen Controllers
Garmin GTX-345R ADS-B IN Transponder
Garmin GTX-33 ADS-B OUT Transponder
KN63 DME
Garmin ChartView

Mid-Continent Standby Attitude Instrument
Garmin GWX-70 Weather Radar