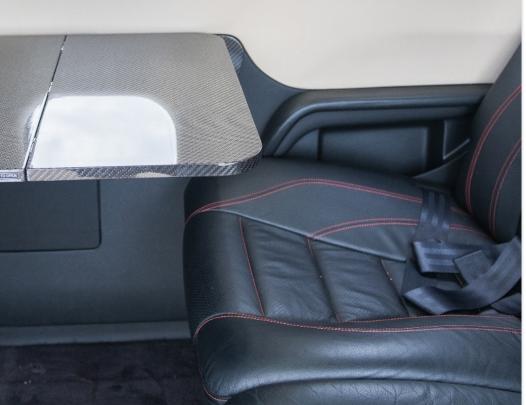

## **INTERIOR & CABIN:**

Club configuration in black leather with red stitching
Fold out carbon fiber executive table
Mid cabin carbon fiber storage cabinet
Bose Powered LEMO at all seats