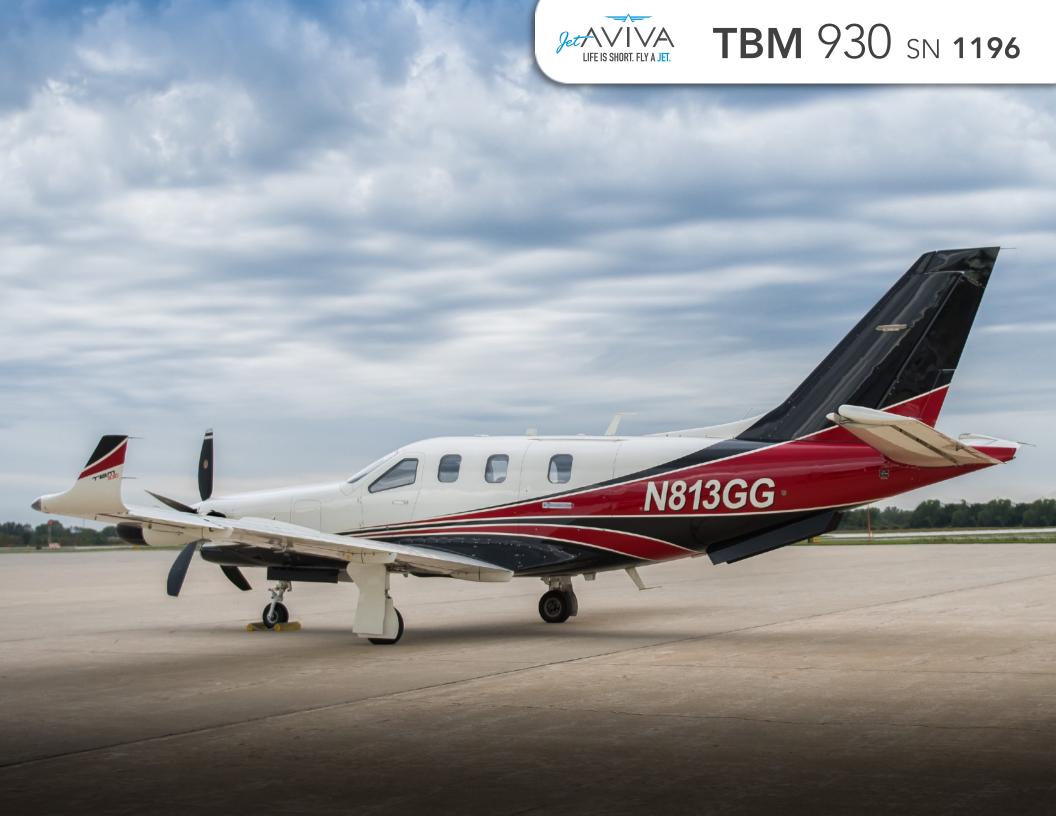

# DAHER TBM 930

SN 1196

**YEAR & MODEL: 2017** TBM 930

SERIAL NUMBER: 1196

**REGISTRATION: N813GG** 

**AIRFRAME TT: 470 SNEW** 

**ENGINES TT: 470 SNEW** 

**LOCATION: GARY, IN** 

## **EXTERIOR & PAINT:**

Original Paint in Excellent Condition

Overall White Over Dark Red and Black